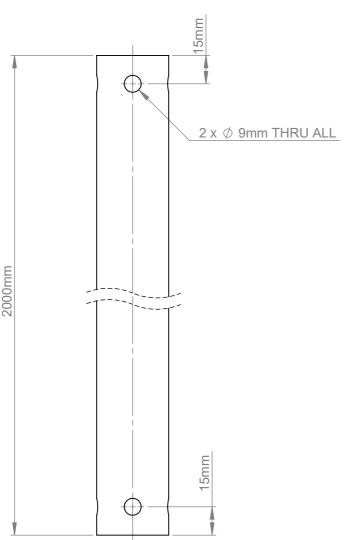

SCALE: 1:10

|        | B-Tech International Design & Manufacturing Limited Part of the B-Tech International Group |                                                                      |        |        | B-Tech No: | BT5935-200        |
|--------|--------------------------------------------------------------------------------------------|----------------------------------------------------------------------|--------|--------|------------|-------------------|
|        |                                                                                            |                                                                      |        |        | Title:     | Ø38.1mm Pole - 2m |
| r<br>h | B                                                                                          | UNLESS<br>OTHERWISE<br>SPECIFIED<br>DIMENSIONS ARE<br>IN MILLIMETERS | Size:  | A3     | Revision:  | R00               |
|        |                                                                                            |                                                                      | Scale: | 1:2    | Date:      | 27/07/2020        |
|        | BETTER BY DESIGN                                                                           |                                                                      | Sheet: | 1 of 1 | File Name: | BTD-BT5935-200    |