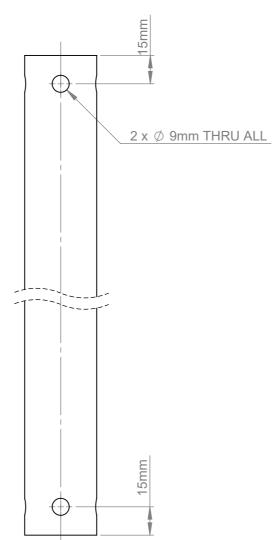

SCALE: 1:10

|        | B-Tech International Design & Manufacturing Limited Part of the B-Tech International Group |                                                                      |        |        | B-Tech No: | BT5935-200        |
|--------|--------------------------------------------------------------------------------------------|----------------------------------------------------------------------|--------|--------|------------|-------------------|
|        |                                                                                            |                                                                      |        |        | Title:     | Ø38.1mm Pole - 2m |
| r<br>h | B                                                                                          | UNLESS<br>OTHERWISE<br>SPECIFIED<br>DIMENSIONS ARE<br>IN MILLIMETERS | Size:  | A3     | Revision:  | R00               |
|        |                                                                                            |                                                                      | Scale: | 1:2    | Date:      | 27/07/2020        |
|        | BETTER BY DESIGN                                                                           |                                                                      | Sheet: | 1 of 1 | File Name: | BTD-BT5935-200    |